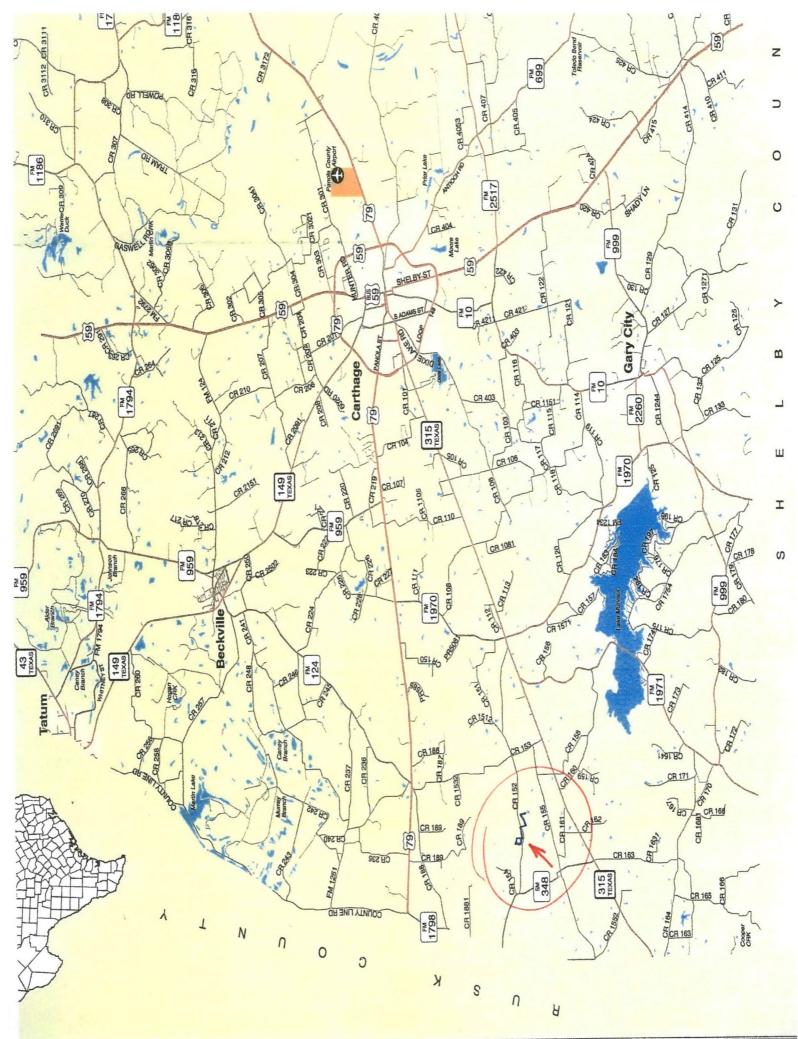

# KJECO, LLC Proposes to place a (COMPANY NAME)

 Temporary twelve (12) " ID rubber water transfer
 Line

 within & along the Right-of-Way of County Road:
 152
 as

 follows:
 (NUMBER OF ROAD)

This proposed pipeline will cross under the indicated road(s) on the attached sheet. Installation shall be made by directional boring a total length of <u>NA</u> feet in Panola County.

Installation of this line & use of County Road will begin on or after the <u>29th</u> day of December, 2020.

**COMMENTS:** <u>NOTE: this line will be a temporary installation to frack two (2) wells located</u> on CR 152. The line will run from the Chris Adams property out to CR 152 and proceed west +- .50 miles to the well site. The line should be in place 2-3 weeks. SEE PLAT FOR APPROX. ROUTE

### RE: CR #152

The Panola County Commissioners' Court offers no objection to the location on the right-of-way of your proposed **Temporary 12'' ID rubber water transfer line** within the right-of-way of County Road **#152** as shown by accompanying drawings and notice except as noted below.