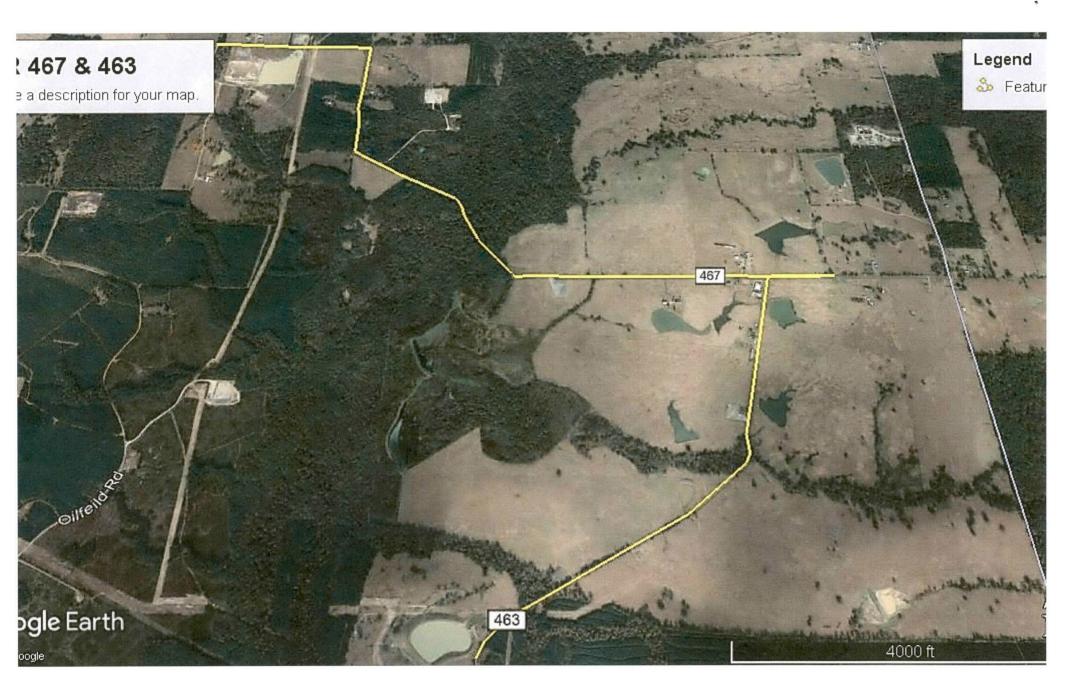

# NOTICE OF PROPOSED INSTALLATION PIPELINE AND/OR UTILITY LINES

| C/O                                              |                                             |
|--------------------------------------------------|---------------------------------------------|
| PANOLA COUNTY ROAD & BRIDGE DEPART               | MENT, <u>CARTHAGE, TEXAS</u><br>given that: |
| (COMPANY NAME) LLC                               | proposes to place a                         |
| (PIPE SIZE) (PIPE SIZE)                          | _line within the Right-of-Way               |
| of County Road: # 467 6# 463<br>(NUMBER OF ROAD) | as follows:                                 |

TO: THE PANOLA COUNTY COMMISSIONER'S COURT

The proposed pipeline will cross under the indicated roads on the attached sheet. Installation shall be made by boring a total length of 3,75 wills line in Panola County.

### RE: CR #463 & #467

ê

4

The Panola County Commissioners' Court offers no objection to the location on the right-of-way of your proposed **10" temporary lines** within the right-of-way of County Road **#463 & #467** as shown by accompanying drawings and notice except as noted below.